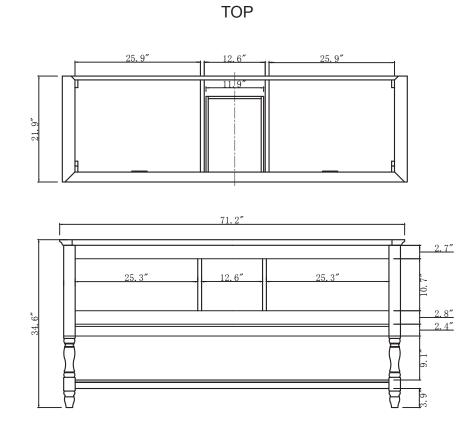

BACK

|  | SPECIFICATIONS       | <b>SKU:</b> MD-3172 | <b>NOTES</b><br>Countertops are not shown in these diagrams. (Cabinet Only)<br>Do not expose the surface of the cabinet to corrosive liquids or direct sunlight.<br>All dimensions and specifications are approximate and subject to change without notice. |
|--|----------------------|---------------------|-------------------------------------------------------------------------------------------------------------------------------------------------------------------------------------------------------------------------------------------------------------|
|  | www.avant-styles.com | REV1.13.18          |                                                                                                                                                                                                                                                             |