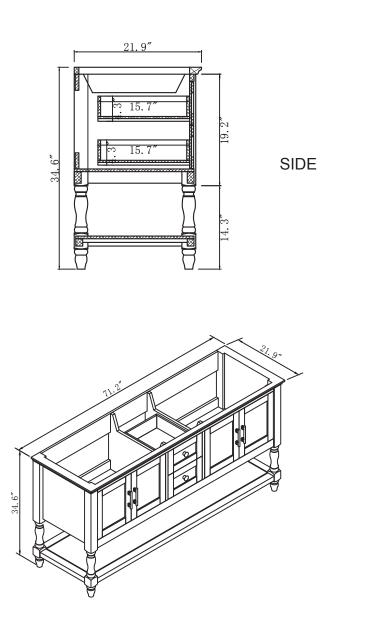

BACK

|  | SPECIFICATIONS       | <b>SKU:</b> MD-3172 | <b>NOTES</b><br>Countertops are not shown in these diagrams. (Cabinet Only)<br>Do not expose the surface of the cabinet to corrosive liquids or direct sunlight.<br>All dimensions and specifications are approximate and subject to change without notice. |
|--|----------------------|---------------------|-------------------------------------------------------------------------------------------------------------------------------------------------------------------------------------------------------------------------------------------------------------|
|  | www.avant-styles.com | REV1.13.18          |                                                                                                                                                                                                                                                             |